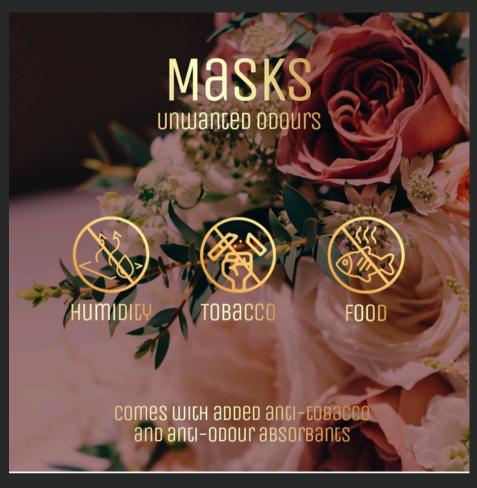

34567890



Workshop Floor Bay Marking 12 X 10

Process - To be done locally by the dealer as per the above mentioned specification



Sales Table : Table To be done locally by the dealer as per the above mentioned specification Logo sticker – 25(H) X 25(W) cm









BAXY logo font Source Sans Pro

It is very important to maintain the integrity of BAXY in terms of layout , proportion, spacing and color, wherever it is

reproduced. Along side is the detailed specifications of the logo proportions.

It is advised the one may use the softcopy of the logo provided where ever required than recreating the logo manually as per the specifications given alongside.



### **MALWA MOTORS** माल्वा मोटर्स 🔻







### **Home & car fragrance**

# AIRROMA

Number 1 on Amazon





































### **Electric vehicles**

# **OKEV**

Badla Desh, Badli Savari



























### **Mattress**

# MORNING OWL

**Goodmorning India** 







































India's largest pre-owned vehicles and equipment bidding platform

# SAMIL

### The Power Of Choice











































www.samil.in | 1800 102 4141













SHRIRAM

### **Bid Amidst Comfort**

Log on to our website and explore unmatched ease, convenience and features.

bids.samil.in | 1800 102 4141

### **Consulting & software**

# SOPRA STERIA



7 | BRAND STYLEGUIDE

### COULEURS PRINT

|      | C: | 5 |
|------|----|---|
| ROSE | M: | g |
|      |    | c |
|      | K: | c |

| ELECTRO | C: | 5  | C: | 85  |
|---------|----|----|----|-----|
| PINK    | M: | 90 | M: |