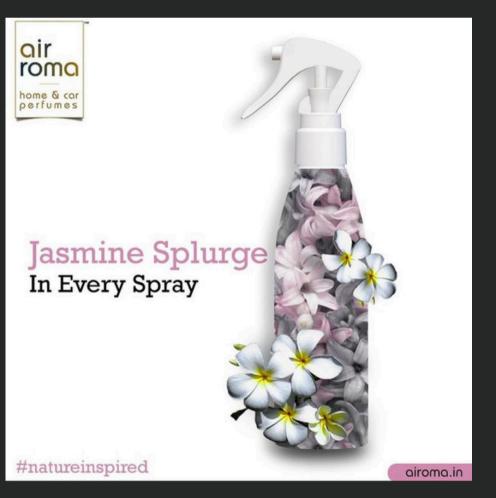

IA Phone: 0124-234567890



Workshop Floor Bay Marking 12 X 10

Process - To be done locally by the dealer as per the above mentioned specification



Sales Table : Table To be done locally by the dealer as per the above mentioned specification Logo sticker – 25(H) X 25(W) cm









BAXY logo font Source Sans Pro

It is very important to maintain the integrity of BAXY in terms of layout , proportion, spacing and color, wherever it is

reproduced. Along side is the detailed specifications of the logo proportions.

It is advised the one may use the softcopy of the logo provided where ever required than recreating the logo manually as per the specifications given alongside.



### **MALWA MOTORS** माल्वा मोटर्स 🔻







### **Home & car fragrance**

# AIRROMA

Number 1 on Amazon





































### **Electric vehicles**

# **OKEV**

Badla Desh, Badli Savari



























### **Mattress**

# MORNING OWL

**Goodmorning India** 







































India's largest pre-owned vehicles and equipment bidding platform

# SAMIL

### The Power Of Choice











































www.samil.in | 1800 102 4141













SHRIRAM

### **Bid Amidst Comfort**

Log on to our website and explore unmatched ease, convenience and features.

bids.samil.in | 1800 102 4141

### **Consulting & software**

# SOPRA STERIA



7 | BRAND STYLEGUIDE

### COULEURS PRINT

|      | C: | 5 |
|------|----|---|
| ROSE | M: | g |
|      |    | c |
|      | K: | c |

| ELECTRO | C: | 5  | C: | 85  |
|---------|----|----|----|-----|
| PINK