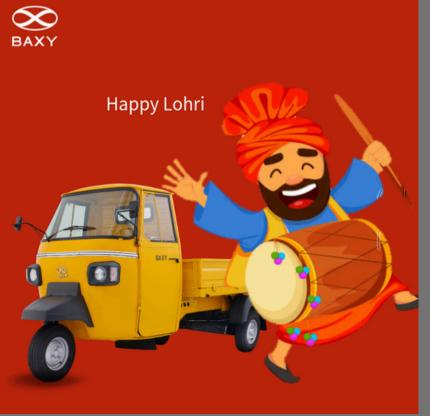

### **Autorickshaw & LCV**

# BAXY

Bharosa Jeet Ka

Baxy Cargo SuperKing Load Ka Badshah

In 6.5 ft deck size

M/s Rathi Motors Company 12/5. Jharsa Village, Nathupur Chowk, Gurgaon- Haryana, INDIA