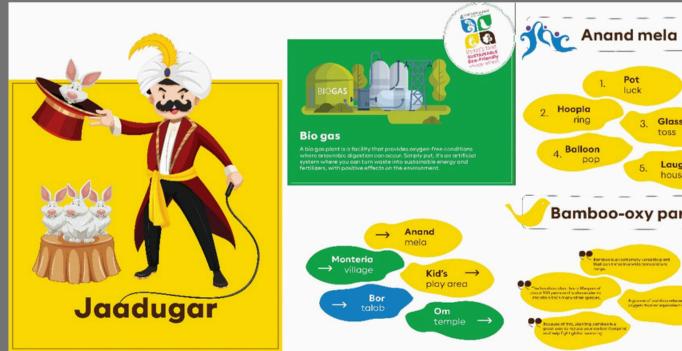

### BACK TO YOUR ROOTS

Laughter

Bamboo-oxy park

**201-207** → 101-117

**114-117** → 111