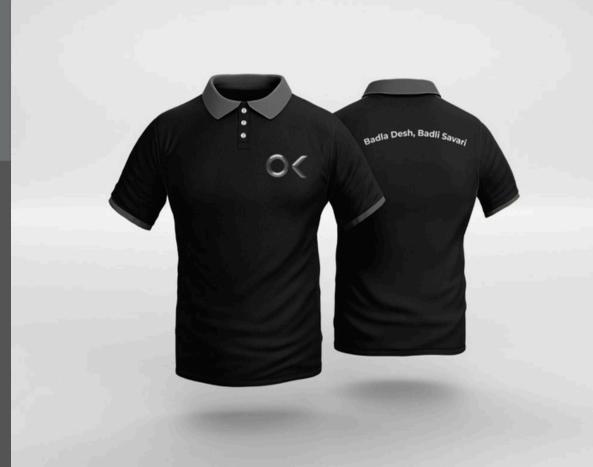

the above mentioned specification



Sales Table : Table To be done locally by the dealer as per the above mentioned specification Logo sticker – 25(H) X 25(W) cm









BAXY logo font Source Sans Pro

It is very important to maintain the integrity of BAXY in terms of layout , proportion, spacing and color, wherever it is

reproduced. Along side is the detailed specifications of the logo proportions.

It is advised the one may use the softcopy of the logo provided where ever required than recreating the logo manually as per the specifications given alongside.



### **MALWA MOTORS** माल्वा मोटर्स 🔻







### **Home & car fragrance**

# AIRROMA

Number 1 on Amazon





































### **Electric vehicles**

# **OKEV**

Badla Desh, Badli Savari



























### **Mattress**

# MORNING OWL

**Goodmorning India** 







































India's largest pre-owned vehicles and equipment bidding platform

# SAMIL

### The Power Of Choice











































www.samil.in | 1800 102 4141













SHRIRAM

### **Bid Amidst Comfort**

Log on to our website and explore unmatched ease, convenience and features.

bids.samil.in | 1800 102 4141

### **Consulting & software**

# SOPRA STERIA



7 | BRAND STYLEGUIDE

### COULEURS PRINT

|      | C: | 5 |
|------|----|---|
| ROSE | M: | g |
|      |    | c |
|      | K: | c |

| ELECTRO | C: | 5  | C: | 85  |
|---------|----|----|----|-----|
| PINK    | M: | 90 | M: | 100 |
|         | Y: | 0  | Y: | 0   |
|         | K: | 0  | K: | 0   |

|            | C: | 80