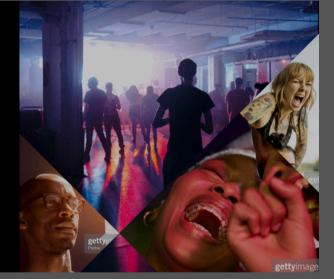

#### PHOTO-GRAPHY: HUMANS

At Sopra Banking Software, humans come first. Within our photo selection we put the individual in all its facets first.