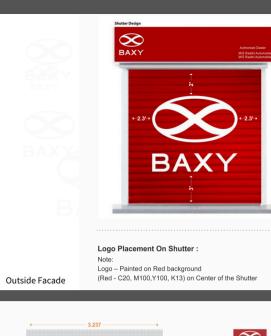

BAXY logo font Source Sans Pro

It is very important to maintain the integrity of BAXY in terms of layout , proportion, spacing and color, wherever it is

reproduced. Along side is the detailed specifications of the logo proportions.

It is advised the one may use the softcopy of the logo provided where ever required than recreating the logo manually as per the specifications given alongside.