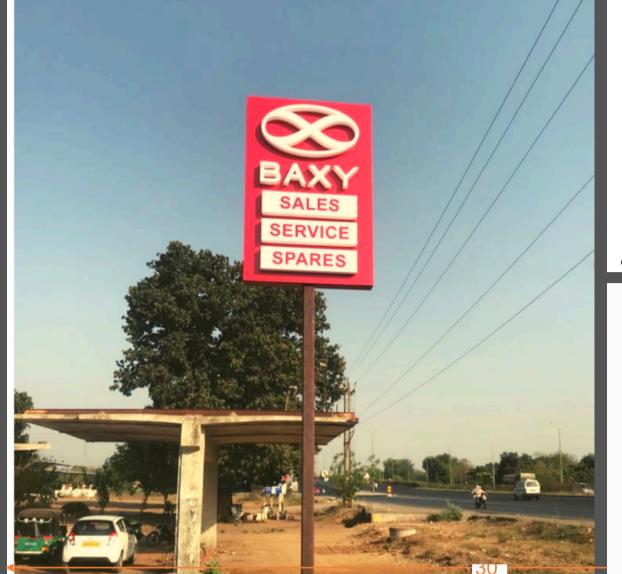

# BAXY

Bharosa Jeet Ka

Baxy Cargo SuperKing Load Ka Badshah

In 6.5 ft deck size

M/s Rathi Motors Company 12/5. Jharsa Village, Nathupur Chowk, Gurgaon- Haryana, INDIA