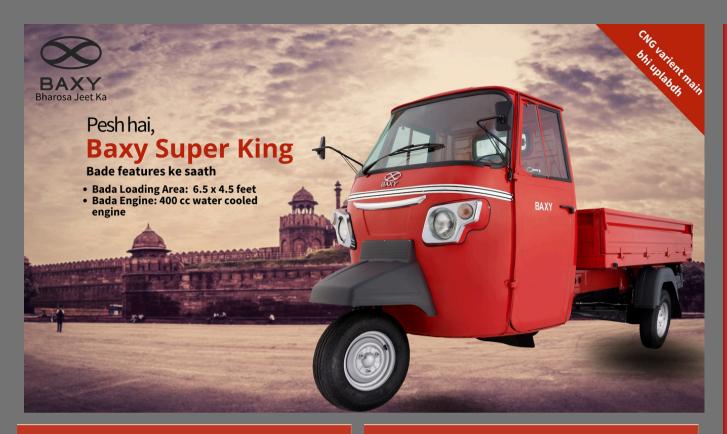

### **Autorickshaw & LCV**

# BAXY

Bharosa Jeet Ka

Baxy Cargo SuperKing Load Ka Badshah

In 6.5 ft deck size

M/s Rathi Motors Company 12/5. Jharsa Village, Nathupur Chowk, Gurgaon- Haryana, INDIA