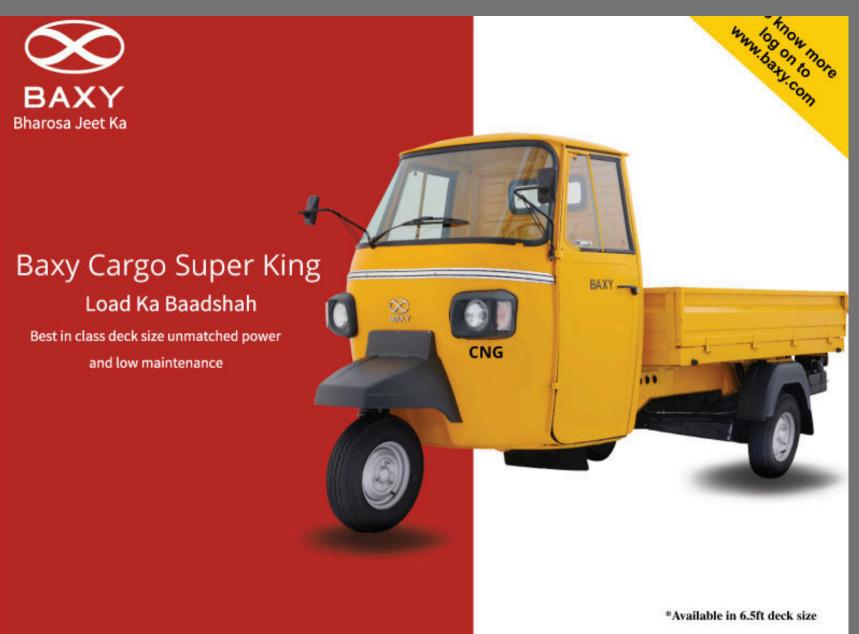

### **Autorickshaw & LCV**

# BAXY

Bharosa Jeet Ka

Baxy Cargo SuperKing Load Ka Badshah

In 6.5 ft deck size

M/s Rathi Motors Company 12/5. Jharsa Village, Nathupur Chowk, Gurgaon- Haryana, INDIA