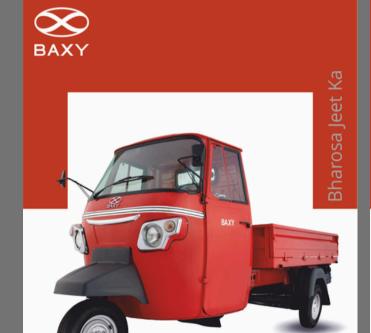

### **Autorickshaw & LCV**

# BAXY

Bharosa Jeet Ka

Baxy Cargo SuperKing Load Ka Badshah

In 6.5 ft deck size

M/s Rathi Motors Company 12/5. Jharsa Village, Nathupur Chowk, Gurgaon- Haryana, INDIA