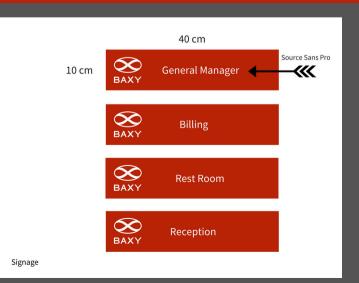

Process - To be done locally by the dealer as per the above mentioned specification

Sales Table : Table To be done locally by the dealer as per the above mentioned specification Logo sticker – 25(H) X 25(W) cm

BAXY logo font Source Sans Pro

It is very important to maintain the integrity of BAXY in terms of layout , proportion, spacing and color, wherever it is

reproduced. Along side is the detailed specifications of the logo proportions.