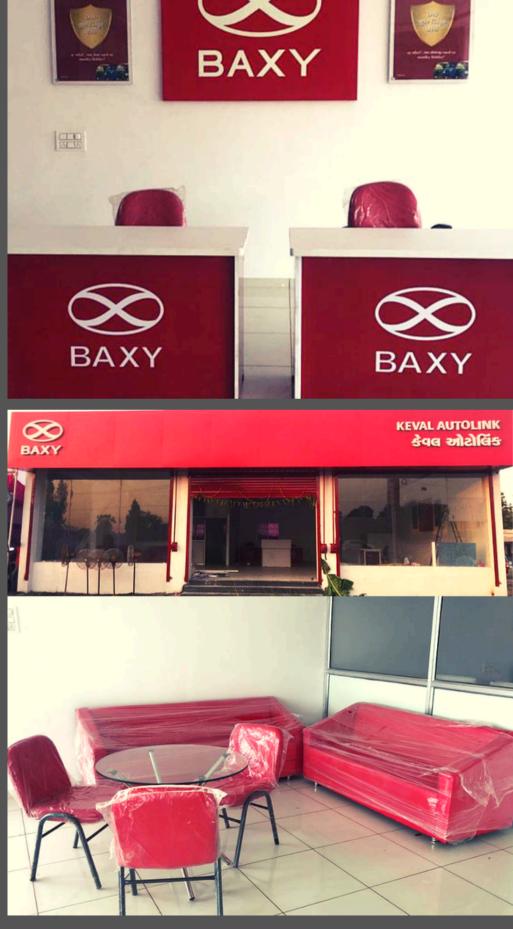

# BAXY

Bharosa Jeet Ka

Baxy Cargo SuperKing Load Ka Badshah

In 6.5 ft deck size

M/s Rathi Motors Company 12/5. Jharsa Village, Nathupur Chowk, Gurgaon- Haryana, INDIA

Process - To be done locally by the dealer as per the above mentioned specification

Sales Table : Table To be done locally by the dealer as per the above mentioned specification Logo sticker – 25(H) X 25(W) cm