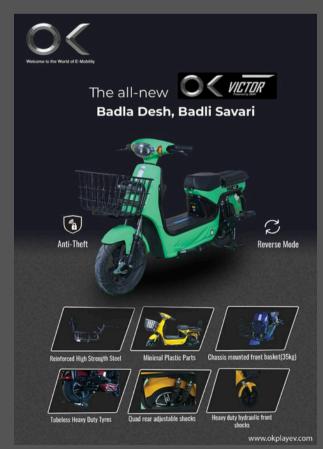

ealer as per the above mentioned specification



Sales Table : Table To be done locally by the dealer as per the above mentioned specification Logo sticker – 25(H) X 25(W) cm









BAXY logo font Source Sans Pro

It is very important to maintain the integrity of BAXY in terms of layout , proportion, spacing and color, wherever it is

reproduced. Along side is the detailed specifications of the logo proportions.

It is advised the one may use the softcopy of the logo provided where ever required than recreating the logo manually as per the specifications given alongside.



### **MALWA MOTORS** माल्वा मोटर्स 🔻







### **Home & car fragrance**

# AIRROMA

Number 1 on Amazon





































### **Electric vehicles**

# **OKEV**

Badla Desh, Badli Savari



























### **Mattress**

# MORNING OWL

**Goodmorning India** 







































India's largest pre-owned vehicles and equipment bidding platform

# SAMIL

### The Power Of Choice











































www.samil.in | 1800 102 4141













SHRIRAM

### **Bid Amidst Comfort**

Log on to our website and explore unmatched ease, convenience and features.

bids.samil.in | 1800 102 4141

### **Consulting & software**

# SOPRA STERIA



7 | BRAND STYLEGUIDE

### COULEURS PRINT

|      | C: | 5 |
|------|----|---|
| ROSE | M: | g |
|      |    | c |
|      | K: | c |

| ELECTRO | C: | 5  | C: | 85  |
|---------|----|----|----|-----|
| PINK    | M: | 90 | M: | 100 |
|         | Y: | 0  | Y: | 0   |
|         | K: | 0  | K: | 0   |

|