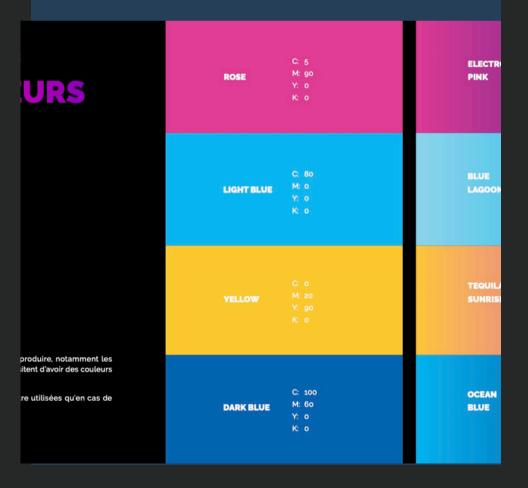

### COULEURS PRINT

|      | C: | 5 |
|------|----|---|
| ROSE | M: | g |
|      |    | c |
|      | K: | c |

| ELECTRO | C: | 5  | C: | 85  |
|---------|----|----|----|-----|
| PINK    | M: | 90 | M: | 100 |
|         | Y: | 0  | Y: | 0   |
|         | K: | 0  | K: | 0   |

|            | C: | 80 |
|------------|----|----|
| LIGHT BLUE | M: |    |
|            |    |    |
|            |    |    |
|            |    |    |

| YELLOW                                  |  |
|-----------------------------------------|--|
|                                         |  |
| 100000000000000000000000000000000000000 |  |
|                                         |  |

### Les différents éléments à produire, notamment les objects publicitaires nécessitent d'avoir des couleurs dites print

Ces couleurs ne doivent être utilisées qu'en cas de

|         | C: | 10 |
|---------|----|----|
| RK BLUE | M: | 60 |
|         | Y: | 0  |
|         |    |    |

| OCEAN       | C: | 80 | C: | 100 |
|-------------|----|----|----|-----|
| BLUE        | M: |    | M: | 80  |
| September 1 | Y: |    | Y: | 0   |
|             | K: |    | K: | 0   |