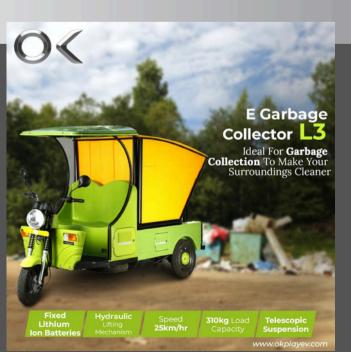

per the above mentioned specification



Sales Table : Table To be done locally by the dealer as per the above mentioned specification Logo sticker – 25(H) X 25(W) cm









BAXY logo font Source Sans Pro

It is very important to maintain the integrity of BAXY in terms of layout , proportion, spacing and color, wherever it is

reproduced. Along side is the detailed specifications of the logo proportions.

It is advised the one may use the softcopy of the logo provided where ever required than recreating the logo manually as per the specifications given alongside.



### **MALWA MOTORS** माल्वा मोटर्स 🔻







### **Home & car fragrance**

# AIRROMA

Number 1 on Amazon





































### **Electric vehicles**

# **OKEV**

Badla Desh, Badli Savari



























### **Mattress**

# MORNING OWL

**Goodmorning India** 







































India's largest pre-owned vehicles and equipment bidding platform

# SAMIL

### The Power Of Choice











































www.samil.in | 1800 102 4141













SHRIRAM

### **Bid Amidst Comfort**

Log on to our website and explore unmatched ease, convenience and features.

bids.samil.in | 1800 102 4141

### **Consulting & software**

# SOPRA STERIA



7 | BRAND STYLEGUIDE

### COULEURS PRINT

|      | C: | 5 |
|------|----|---|
| ROSE | M: | g |
|      |    | c |
|      | K: | c |

| ELECTRO | C: | 5  | C: | 85  |
|---------|----|----|----|-----|
| PINK    | M: | 90 | M: | 100 |
|         | Y: | 0  | Y: | 0   |
|         | K: | 0  | K: | 0   |

|            | C: |