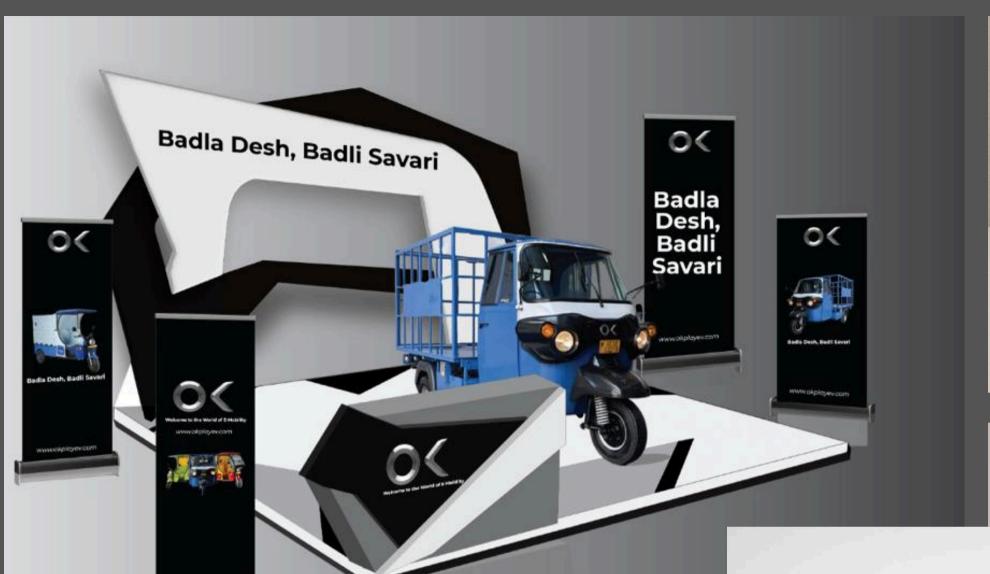

r as per the above mentioned specification



Sales Table : Table To be done locally by the dealer as per the above mentioned specification Logo sticker – 25(H) X 25(W) cm









BAXY logo font Source Sans Pro

It is very important to maintain the integrity of BAXY in terms of layout , proportion, spacing and color, wherever it is

reproduced. Along side is the detailed specifications of the logo proportions.

It is advised the one may use the softcopy of the logo provided where ever required than recreating the logo manually as per the specifications given alongside.



### **MALWA MOTORS** माल्वा मोटर्स 🔻







### **Home & car fragrance**

# AIRROMA

Number 1 on Amazon





































### **Electric vehicles**

# **OKEV**

Badla Desh, Badli Savari



























### **Mattress**

# MORNING OWL

**Goodmorning India** 







































India's largest pre-owned vehicles and equipment bidding platform

# SAMIL

### The Power Of Choice











































www.samil.in | 1800 102 4141













SHRIRAM

### **Bid Amidst Comfort**

Log on to our website and explore unmatched ease, convenience and features.

bids.samil.in | 1800 102 4141

### **Consulting & software**

# SOPRA STERIA



7 | BRAND STYLEGUIDE

### COULEURS PRINT

|      | C: | 5 |
|------|----|---|
| ROSE | M: | g |
|      |    | c |
|      | K: | c |

| ELECTRO | C: | 5  | C: | 85  |
|---------|----|----|----|-----|
| PINK    | M: | 90 | M: | 100 |
|         | Y: | 0  | Y: | 0   |
|         | K: | 0  | K: | 0   |

|            |